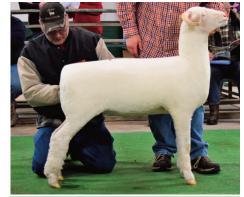

### OHIO DORSET SALE SUCCESSFULLY KICK STARTS THE 2018 SALE SEASON

The 2018 Ohio Dorset Sale was held March 16-17, 2018 at the Preble County Fairgrounds in Eaton, OH and posted a very healthy sale average in both the Polled and Horned Dorset divisions. The Horned Dorsets even enjoyed a ewe sale record being broke as the Cassell Family, Wytheville, VA sold their Champion Horned Ewe to Christopher Carroll of Kennebunk, ME at \$3750.

The Polled Dorset sale averaged \$1,239.04 on 73 head sold and the Horned average was \$891.67 on 30 head sold. The complete sales results appears on page of this newsletter. Total numbers were down once again at this sale as Dorsets do have many opportunities this year to be sold at numerous consignment sales and the growing online sale option is becoming popular with breeders. These things are all good for the breed and the Dorset breed continues to offer up the highest quality of breeding stock, which is a true testament to a breed.