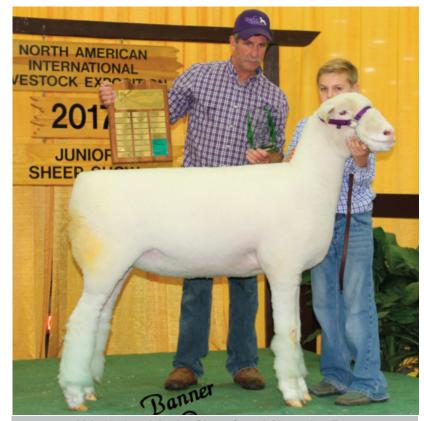

Looking forward to seeing everyone in Sedalia and having a successful 2018 National Dorset Sale!

2017 National Junior Show Grand Champion Ewe Fitted Yearling Ewe - Stunkel 2607 Exhibited by Thomas Vandeventer, Camargo, IL (This photo was accidently left out of the last newsletter. Our sincerest apologies to Thomas!)